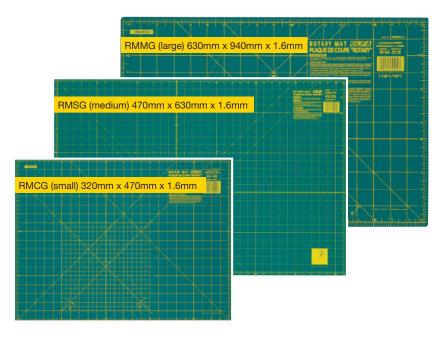

## **OLFA ROTARY CUTTING MATS**

INCH LINE GRID, SIZES: SMALL, MEDIUM & LARGE

Use this OLFA® rotary mat for any small to medium-sized craft of quilting project. The side with white guidelines is designed for precision cutting, while the solid side is for general cutting. The mat makes a great gift for anyone who enjoys crafting or quilting.

## **OLFA®** Rotary Cutting Mats

- Self-healing finish reseals surface cuts, providing a continually smooth surface for all cutting projects
- Double-sided mat is solid green on one side for general crafting and has yellow grid lines on other side for detailed cutting
- 3-layer thickness helps extend mat life
- 1.6mm thick for a variety of applications
- For use only with rotary blades and blades; fixed-blade knives blade may damage mat
- Store flat and out of direct sunlight
- Made in Japan