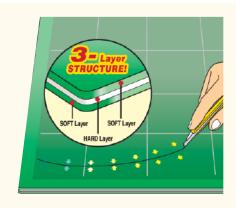

## **Self-healing Technology**

Self-healing cutting mats with durable, non-slip surface for repetitive cutting without damaging your work surface or harming the knife edge. The cutting mats are from a unique composite vinyl material, designed for both rotary blades and straight utility blades. The cutting mats provide a long-lasting, non-glare surface that can be cut and slashed constantly without showing marks or cutting lines.

## **OLFA®** Rotary Cutting Mats

- Self-healing finish reseals surface cuts, providing a continually smooth surface for all cutting projects
- Double-sided mat is solid green on one side for general crafting and has yellow grid lines on other side for detailed cutting
- 3-layer thickness helps extend mat life
- 1.6mm thick for a variety of applications
- For use only with rotary blades and blades; fixed-blade knives blade may damage mat
- Store flat and out of direct sunlight
- Made in Japan